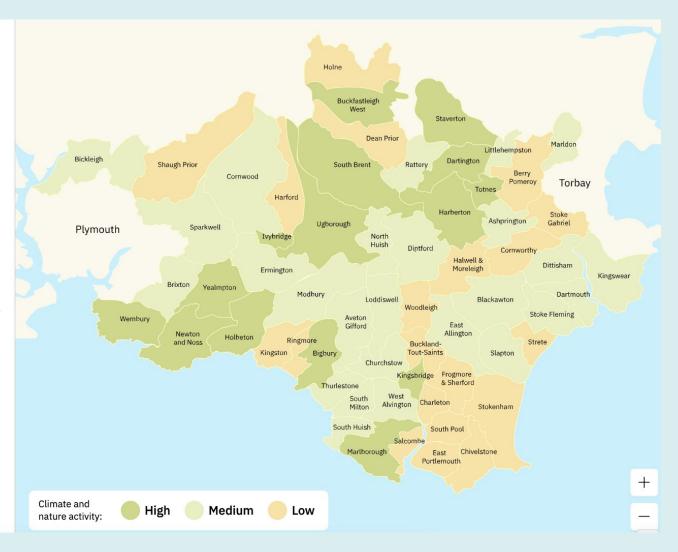

### What's happening near you?

See if your area has declared a climate and nature emergency and if there is a plan that helps to address this.

Understand your area's carbon footprint, discover local climate and nature groups and find out what your community is up to.

#### Click map to explore

Missing or incorrect information?

Update your area